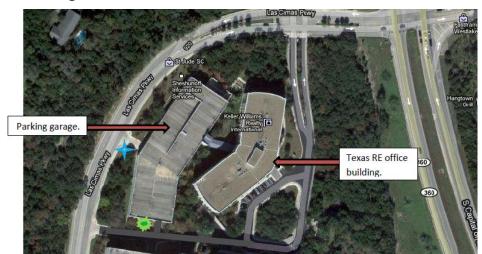

# Parking at Texas RE Offices

Note: there are two entrances to the parking garage:

- From Las Cimas Parkway
- From office building drive