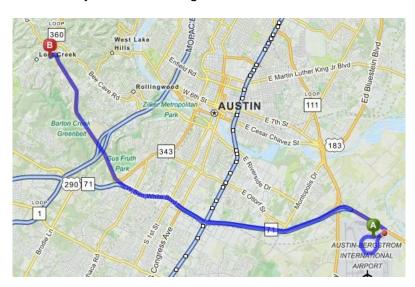

## **Driving Directions from Austin-Bergstrom International Airport**

- · West on Presidential Blvd.
- Keep right at fork to continue on Presidential Blvd.
- Turn left onto Highway 71E/TX-71. Continue to follow TX-71 W. (TX-71 W is just past Highway 71 E. If you are on Spirit of Texas Dr. and reach TX-71, you've gone about 0.2 miles too far.)
- Take the TX-360/Capital of TX Hwy exit.
- Continue straight on TX-360/Capital of TX Hwy.
- Turn left onto Las Cimas Pkwy.
- Continue on Las Cimas Pkwy past the small intersection and turn left into the first parking garage. Park in any un-reserved space.
- Stairs and elevators are near the middle of the garage. Take these down to the ground level and follow the breezeway into the building.

Click <u>here</u> for a map and directions from Austin-Bergstrom International Airport to Texas RE.